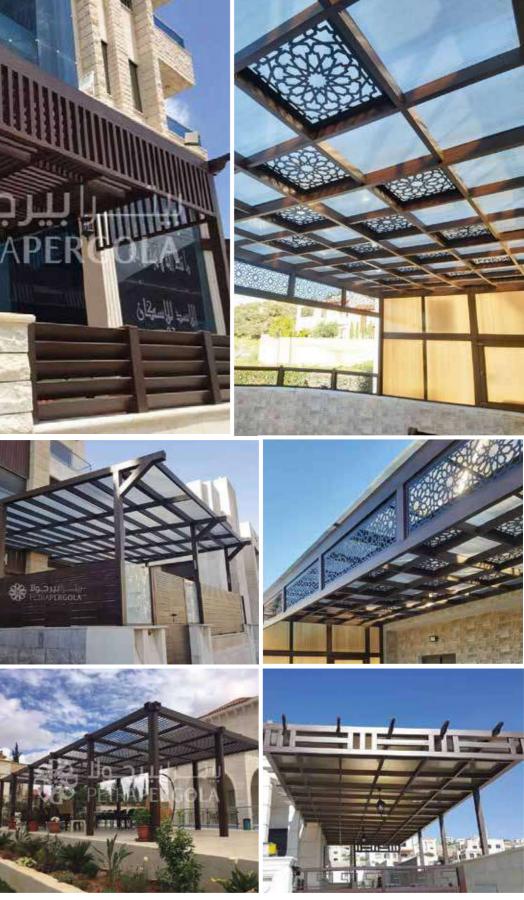

## PETRA WOODEN ALUMINUM PERGOLAS

To implement all internal and external design for wooden aluminum pergolas with lexan and secorete to add an artistic touch.

#### WOODEN ALUMINUM PERGOLA

It is the best choice than using steel or wood, which is available in different shape, colors and dimensions, so it gives us asense that we have a natural zan wood, it can be use in a wide range design such as pergolas, hand rill, doors and cladding buildings external and internal decorative.

فظلات الألمنيوم الخشابي المستورد هـى البديـل الأفضـل عـن الخشـب والحديد وتتوفر بمقاسات مختلفة وألـوان غاية في الروعـة والجمال وتعطى إحسّاس بامتلاك خُشب الزان الطبيعي وتستخدم في تشكيلات واسعة من تصميم للمُظلات والأبواب، الأبواب الكهربائية المتحركة للكراجات ، الدرابزين ، تُكسية المبانى ، والديكورات الداخلية والخارجية .

### WOODEN ALUMINUM PERGOLA

It is the best choice than using steel or wood, which is available in different shape, colors and dimensions, so it give us asense that we have a natural zan wood, it can be use in a wide range design such as pergolas, hand rill, doors and external and internal decorative.

#### مظلات الألمنيوم الخشابي هي البديل الأفضل عن الخشب والحديد وتتوفر بمقاسات وألوان غاية في الروعة وتعطى إحساس بامتلاك خشب الزان الطبيعي وتستخدم في تشكيلات واسعة من تُصاميم المظلات، الأبواب، الدرابزين، والديكورات الداخلية والخّارجية.