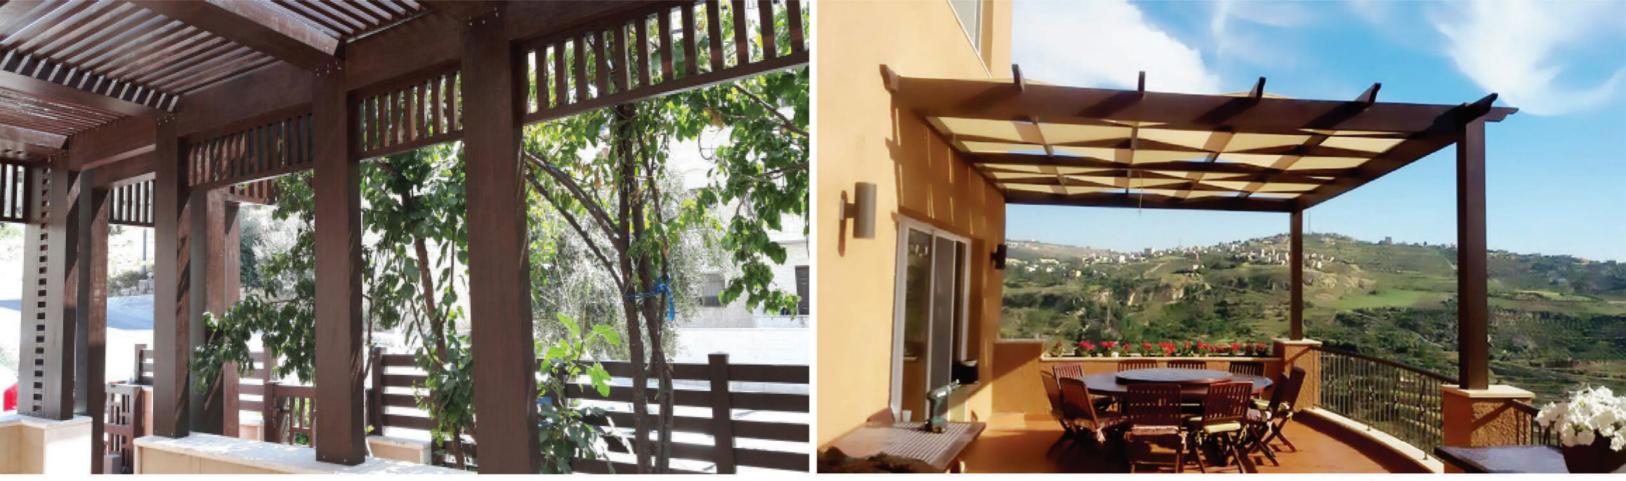

## PETRA WOODEN ALUMINUM PERGOLAS

To implement all internal and external design for wooden aluminum pergolas with lexan and secorete to add an artistic touch.

#### WOODEN ALUMINUM PERGOLA

It is the best choice than using steel or wood, which is available in different shape, colors and dimensions, so it gives us asense that we have a natural zan wood, it can be use in a wide range design such as pergolas, hand rill, doors and cladding buildings external and internal decorative.

### WOODEN ALUMINUM PERGOLA

It is the best choice than using steel or wood, which is available in different shape, colors and dimensions, so it give us asense that we have a natural zan wood, it can be use in a wide range design such as pergolas, hand rill, doors and external and internal decorative.

#### مظلات الألمنيوم الخشابي هي البديل الأفضل عن الخشب والحديد وتتوفر بمقاسات وألوان غاية في الروعة وتعطى إحساس بامتلاك خشب الزان الطبيعي وتستخدم في تشكيلات واسعة من تُصاميم المظلات، الأبواب، الدرابزين، والديكورات الداخلية والخّارجية.