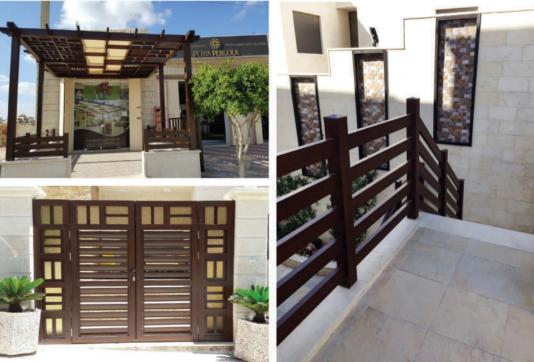

## PETRA WOODEN ALUMINUM PERGOLAS

To implement all internal and external design for wooden aluminum pergolas with lexan and secorete to add an artistic touch.

#### WOODEN ALUMINUM PERGOLA

It is the best choice than using steel or wood, which is available in different shape, colors and dimensions, so it gives us asense that we have a natural zan wood, it can be use in a wide range design such as pergolas, hand rill, doors and cladding buildings external and internal decorative.

### WOODEN ALUMINUM PERGOLA

It is the best choice than using steel or wood, which is available in different shape, colors and dimensions, so it give us asense that we have a natural zan wood, it can be use in a wide range design such as pergolas, hand rill, doors and external and internal decorative.