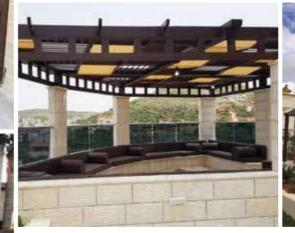

## PETRA WOODEN ALUMINUM PERGOLAS

To implement all internal and external design for wooden aluminum pergolas with lexan and secorete to add an artistic touch.

#### WOODEN ALUMINUM PERGOLA

It is the best choice than using steel or wood, which is available in different shape, colors and dimensions, so it gives us asense that we have a natural zan wood, it can be use in a wide range design such as pergolas, hand rill, doors and cladding buildings external and internal decorative.

فظلات الألمنيوم الخشابي المستورد هـى البديـل الأفضـل عـن الخشـب والحديد وتتوفر بمقاسات مختلفة وألـوان غاية في الروعـة والجمال وتعطى إحسّاس بامتلاك خُشب الزان الطبيعي وتستخدم في تشكيلات واسعة من تصميم للمُظلات والأبواب، الأبواب الكهربائية المتحركة للكراجات ، الدرابزين ، تُكسية المبانى ، والديكورات الداخلية والخارجية .