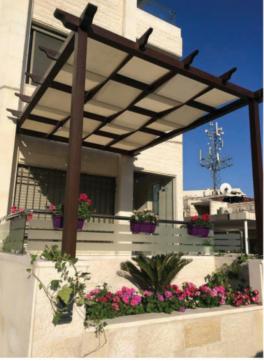

## PETRA WOODEN ALUMINUM PERGOLAS

To implement all internal and external design for wooden aluminum pergolas with lexan and secorete to add an artistic touch.

#### WOODEN ALUMINUM PERGOLA

It is the best choice than using steel or wood, which is available in different shape, colors and dimensions, so it gives us asense that we have a natural zan wood, it can be use in a wide range design such as pergolas, hand rill, doors and cladding buildings external and internal decorative.

### WOODEN ALUMINUM PERGOLA

It is the best choice than using steel or wood, which is available in different shape, colors and dimensions, so it give us asense that we have a natural zan wood, it can be use in a wide range design such as pergolas, hand rill, doors and external and internal decorative.