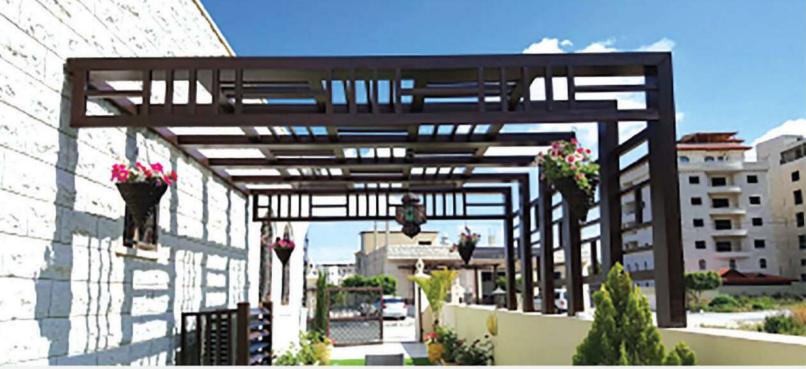

## PETRA WOODEN ALUMINUM PERGOLAS

To implement all internal and external design for wooden aluminum pergolas with lexan and secorete to add an artistic touch.

### **OUR PRODUCTS**

Pergolas with different shapes using Wooden Aluminum profile \* Polycarbonate \* Handrail Fences \* Electrical Doors any Entrances.

هاتف: 3990 271 966 11 271

فاكس: 3610 271 416 966+

منتحاتنا

مظلات مختلفة الأشكال باستخدام مقاطع الألمنيوم الخشابي \* الشادر \* البولي كربونات الدربزينات \* الأسوار \* مداخل أبواب وكراجات كهربائية

> مؤسسة زخارف البتراء للمقاولات info@petraco.net

#### WOODEN ALUMINUM PERGOLA

It is the best choice than using steel or wood, which is available in different shape, colors and dimensions, so it gives us asense that we have a natural zan wood, it can be use in a wide range design such as pergolas, hand rill, doors and cladding buildings external and internal decorative.

فظلات الألمنيوم الخشابي المستورد هـى البديـل الأفضـل عـن الخشـب والحديد وتتوفر بمقاسات مختلفة وألـوان غاية في الروعـة والجمال وتعطى إحسّاس بامتلاك خُشب الزان الطبيعي وتستخدم في تشكيلات واسعة من تصميم للمُظلات والأبواب، الأبواب الكهربائية المتحركة للكراجات ، الدرابزين ، تُكسية المبانى ، والديكورات الداخلية والخارجية .