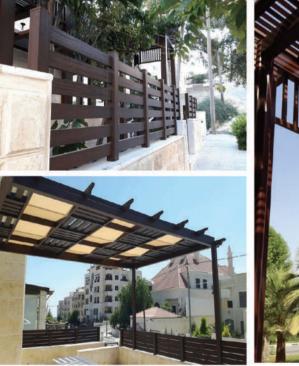

## PETRA WOODEN ALUMINUM PERGOLAS

To implement all internal and external design for wooden aluminum pergolas with lexan and secorete to add an artistic touch.

#### WOODEN ALUMINUM PERGOLA

It is the best choice than using steel or wood, which is available in different shape, colors and dimensions, so it gives us asense that we have a natural zan wood, it can be use in a wide range design such as pergolas, hand rill, doors and cladding buildings external and internal decorative.

### WOODEN ALUMINUM PERGOLA

It is the best choice than using steel or wood, which is available in different shape, colors and dimensions, so it give us asense that we have a natural zan wood, it can be use in a wide range design such as pergolas, hand rill, doors and external and internal decorative.

#### مظلات الألمنيوم الخشابي هي البديل الأفضل عن الخشب والحديد وتتوفر بمقاسات وألوان غاية في الروعة وتعطى إحساس بامتلاك خشب الزان الطبيعي وتستخدم في تشكيلات واسعة من تُصاميم المظلات، الأبواب، الدرابزين، والديكورات الداخلية والخّارجية.