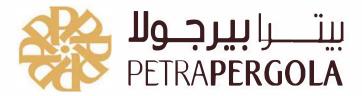

المملكة العربية السعودية

| الوحدة                     |  |
|----------------------------|--|
| Lijg                       |  |
| طن/ م <sup>3</sup>         |  |
| نیوتن/ <i>مم</i> ²         |  |
| نیوتن/ مم²                 |  |
| نیوتن/ مم²                 |  |
| نیوتن/ مم/ مم <sup>2</sup> |  |
| نیوتن/ مم²                 |  |
| کیلونیوتن/ مم²             |  |
| -                          |  |
| %                          |  |
| کیلونیوتن/ مم²             |  |
| کیلونیوتن/مم²              |  |
|                            |  |

| AND OR<br>IACHINE SPRAY | PREMIX    |
|-------------------------|-----------|
|                         | 3         |
| 9-2.1                   | 1.8-2     |
| 0-80                    | 40-60     |
| 11                      | 3-6       |
| -31                     | 8-12      |
| -25                     | 6-12      |
| 11                      | 5-8       |
| -20                     | 13-18     |
| 20-0.25                 | 0.20-0.25 |
| 6-1.2                   | 0.1-0.2   |
| 5                       | NA        |
| 11                      | 3-6       |