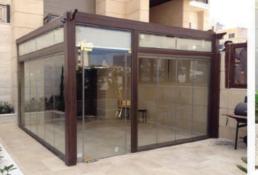

## PETRA WOODEN ALUMINUM PERGOLAS

To implement all internal and external design for wooden aluminum pergolas with lexan and secorete to add an artistic touch.

#### WOODEN ALUMINUM PERGOLA

It is the best choice than using steel or wood, which is available in different shape, colors and dimensions, so it gives us asense that we have a natural zan wood, it can be use in a wide range design such as pergolas, hand rill, doors and cladding buildings external and internal decorative.

### WOODEN ALUMINUM PERGOLA

It is the best choice than using steel or wood, which is available in different shape, colors and dimensions, so it give us asense that we have a natural zan wood, it can be use in a wide range design such as pergolas, hand rill, doors and external and internal decorative.