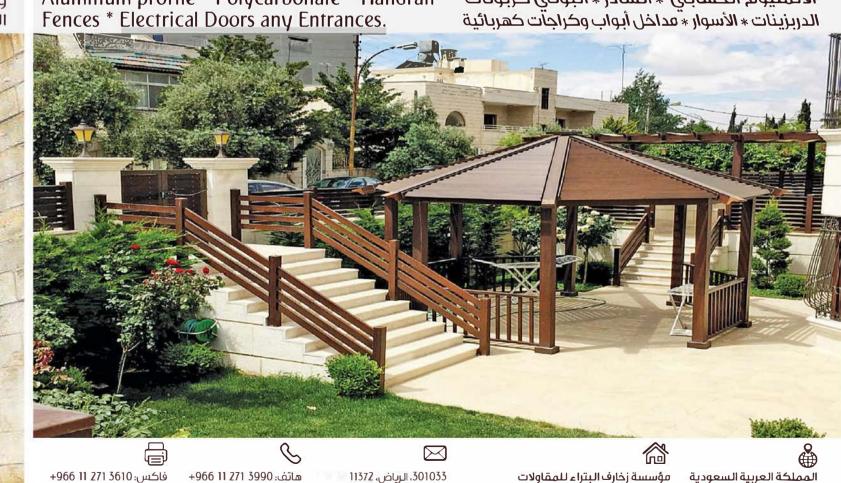

## PETRA WOODEN ALUMINUM PERGOLAS

To implement all internal and external design for wooden aluminum pergolas with lexan and secorete to add an artistic touch.

### **OUR PRODUCTS**

Pergolas with different shapes using Wooden Aluminum profile \* Polycarbonate \* Handrail Fences \* Electrical Doors any Entrances.

هاتف: 3990 271 966 11 271

فاكس: 3610 271 416 966+

منتحاتنا

مظلات مختلفة الأشكال باستخدام مقاطع الألمنيوم الخشابي \* الشادر \* البولي كربونات الدربزينات \* الأسوار \* مداخل أبواب وكراجات كهربائية

> مؤسسة زخارف البتراء للمقاولات info@petraco.net

#### WOODEN ALUMINUM PERGOLA

It is the best choice than using steel or wood, which is available in different shape, colors and dimensions, so it gives us asense that we have a natural zan wood, it can be use in a wide range design such as pergolas, hand rill, doors and cladding buildings external and internal decorative.

فظلات الألمنيوم الخشابي المستورد هـى البديـل الأفضـل عـن الخشـب والحديد وتتوفر بمقاسات مختلفة وألـوان غاية في الروعـة والجمال وتعطى إحسّاس بامتلاك خُشب الزان الطبيعي وتستخدم في تشكيلات واسعة من تصميم للمُظلات والأبواب، الأبواب الكهربائية المتحركة للكراجات ، الدرابزين ، تُكسية المبانى ، والديكورات الداخلية والخارجية .