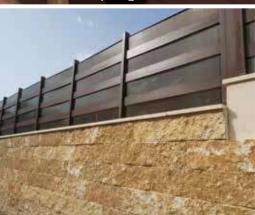

## PETRA WOODEN ALUMINUM PERGOLAS

To implement all internal and external design for wooden aluminum pergolas with lexan and secorete to add an artistic touch.

#### WOODEN ALUMINUM PERGOLA

It is the best choice than using steel or wood, which is available in different shape, colors and dimensions, so it gives us asense that we have a natural zan wood, it can be use in a wide range design such as pergolas, hand rill, doors and cladding buildings external and internal decorative.

### **PETRA WOODEN ALUMINUM PERGOLAS** To implement all internal and external design for wooden aluminum pergolas with

To implement all internal and external design lexan and secorete to add an artistic touch.

### WOODEN ALUMINUM PERGOLA

It is the best choice than using steel or wood, which is available in different shape, colors and dimensions, so it give us asense that we have a natural zan wood, it can be use in a wide range design such as pergolas, hand rill, doors and external and internal decorative.