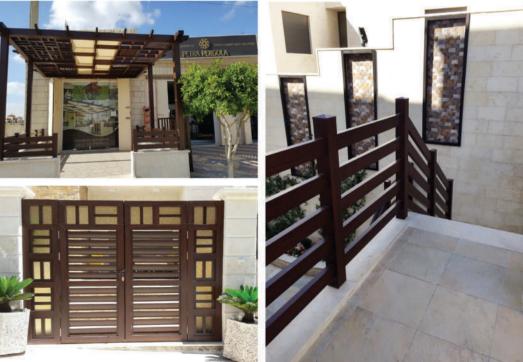

## PETRA WOODEN ALUMINUM PERGOLAS

To implement all internal and external design for wooden aluminum pergolas with lexan and secorete to add an artistic touch.

### **OUR PRODUCTS**

Pergolas with different shapes using Wooden Aluminum profile \* Polycarbonate \* Handrail Fences \* Electrical Doors any Entrances.

هاتف: 3990 271 966 11 271

فاكس: 3610 271 416 966+

منتحاتنا

مظلات مختلفة الأشكال باستخدام مقاطع الألمنيوم الخشابي \* الشادر \* البولي كربونات الدربزينات \* الأسوار \* مداخل أبواب وكراجات كهربائية

> مؤسسة زخارف البتراء للمقاولات info@petraco.net

#### WOODEN ALUMINUM PERGOLA

It is the best choice than using steel or wood, which is available in different shape, colors and dimensions, so it gives us asense that we have a natural zan wood, it can be use in a wide range design such as pergolas, hand rill, doors and cladding buildings external and internal decorative.