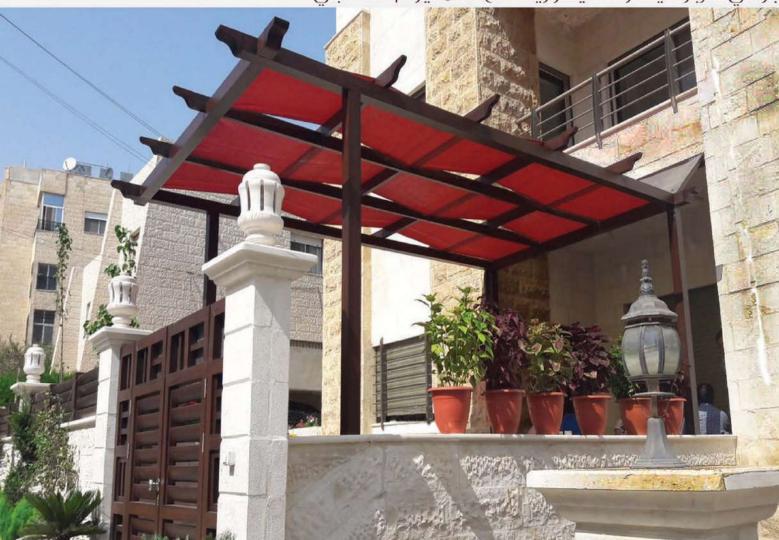

## PETRA WOODEN ALUMINUM PERGOLAS

To implement all internal and external design for wooden aluminum pergolas with lexan and secorete to add an artistic touch.

#### WOODEN ALUMINUM PERGOLA

It is the best choice than using steel or wood, which is available in different shape, colors and dimensions, so it gives us asense that we have a natural zan wood, it can be use in a wide range design such as pergolas, hand rill, doors and cladding buildings external and internal decorative.

### WOODEN ALUMINUM PERGOLA

It is the best choice than using steel or wood, which is available in different shape, colors and dimensions, so it give us asense that we have a natural zan wood, it can be use in a wide range design such as pergolas, hand rill, doors and external and internal decorative.

#### مظلات الألمنيوم الخشابي هي البديل الأفضل عن الخشب والحديد وتتوفر بمقاسات وألوان غاية في الروعة وتعطى إحساس بامتلاك خشب الزان الطبيعي وتستخدم في تشكيلات واسعة من تُصاميم المظلات، الأبواب، الدرابزين، والديكورات الداخلية والخّارجية.