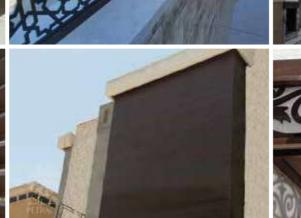

#### WOODEN ALUMINUM PERGOLA

It is the best choice than using steel or wood, which is available in different shape, colors and dimensions, so it gives us asense that we have a natural zan wood, it can be use in a wide range design such as pergolas, hand rill, doors and cladding buildings external and internal decorative.

فظلات الألمنيوم الخشابي المستورد هـى البديـل الأفضـل عـن الخشـب والحديد وتتوفر بمقاسات مختلفة وألـوان غاية في الروعـة والجمال وتعطى إحسّاس بامتلاك خُشب الزان الطبيعي وتستخدم في تشكيلات واسعة من تصميم للمُظلات والأبواب، الأبواب الكهربائية المتحركة للكراجات ، الدرابزين ، تُكسية المبانى ، والديكورات الداخلية والخارجية .

### WOODEN ALUMINUM PERGOLA

It is the best choice than using steel or wood, which is available in different shape, colors and dimensions, so it give us asense that we have a natural zan wood, it can be use in a wide range design such as pergolas, hand rill, doors and external and internal decorative.

#### مظلات الألمنيوم الخشابي هي البديل الأفضل عن الخشب والحديد وتتوفر بمقاسات وألوان غاية في الروعة وتعطى إحساس بامتلاك خشب الزان الطبيعي وتستخدم في تشكيلات واسعة من تُصاميم المظلات، الأبواب، الدرابزين، والديكورات الداخلية والخّارجية.