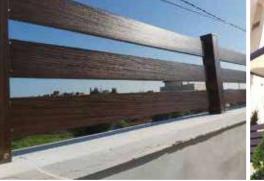

#### WOODEN ALUMINUM PERGOLA

It is the best choice than using steel or wood, which is available in different shape, colors and dimensions, so it gives us asense that we have a natural zan wood, it can be use in a wide range design such as pergolas, hand rill, doors and cladding buildings external and internal decorative.

فظلات الألمنيوم الخشابي المستورد هـى البديـل الأفضـل عـن الخشـب والحديد وتتوفر بمقاسات مختلفة وألـوان غاية في الروعـة والجمال وتعطى إحسّاس بامتلاك خُشب الزان الطبيعي وتستخدم في تشكيلات واسعة من تصميم للمُظلات والأبواب، الأبواب الكهربائية المتحركة للكراجات ، الدرابزين ، تُكسية المبانى ، والديكورات الداخلية والخارجية .

### WOODEN ALUMINUM PERGOLA

It is the best choice than using steel or wood, which is available in different shape, colors and dimensions, so it give us asense that we have a natural zan wood, it can be use in a wide range design such as pergolas, hand rill, doors and external and internal decorative.

#### مظلات الألمنيوم الخشابي هي البديل الأفضل عن الخشب والحديد وتتوفر بمقاسات وألوان غاية في الروعة وتعطى إحساس بامتلاك خشب الزان الطبيعي وتستخدم في تشكيلات واسعة من تُصاميم المظلات، الأبواب، الدرابزين، والديكورات الداخلية والخّارجية.