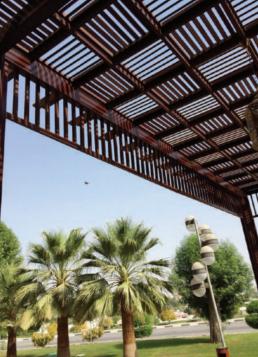

## PETRA WOODEN ALUMINUM PERGOLAS

To implement all internal and external design for wooden aluminum pergolas with lexan and secorete to add an artistic touch.

#### WOODEN ALUMINUM PERGOLA

It is the best choice than using steel or wood, which is available in different shape, colors and dimensions, so it gives us asense that we have a natural zan wood, it can be use in a wide range design such as pergolas, hand rill, doors and cladding buildings external and internal decorative.

### WOODEN ALUMINUM PERGOLA

It is the best choice than using steel or wood, which is available in different shape, colors and dimensions, so it give us asense that we have a natural zan wood, it can be use in a wide range design such as pergolas, hand rill, doors and external and internal decorative.

#### مظلات الألمنيوم الخشابي هي البديل الأفضل عن الخشب والحديد وتتوفر بمقاسات وألوان غاية في الروعة وتعطى إحساس بامتلاك خشب الزان الطبيعي وتستخدم في تشكيلات واسعة من تُصاميم المظلات، الأبواب، الدرابزين، والديكورات الداخلية والخّارجية.