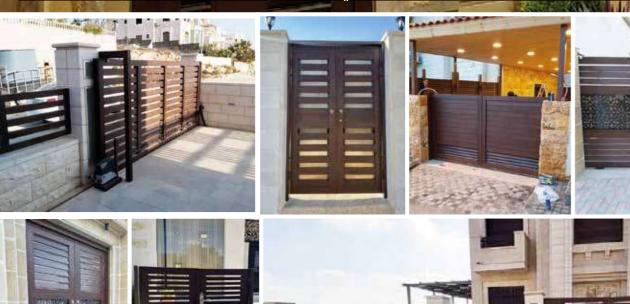

## PETRA WOODEN ALUMINUM PERGOLAS

To implement all internal and external design for wooden aluminum pergolas with lexan and secorete to add an artistic touch.

### **OUR PRODUCTS**

Pergolas with different shapes using Wooden Aluminum profile \* Polycarbonate \* Handrail Fences \* Electrical Doors any Entrances.

هاتف: 3990 271 966 11 271

فاكس: 3610 271 416 966+

منتحاتنا

مظلات مختلفة الأشكال باستخدام مقاطع الألمنيوم الخشابي \* الشادر \* البولي كربونات الدربزينات \* الأسوار \* مداخل أبواب وكراجات كهربائية

> مؤسسة زخارف البتراء للمقاولات info@petraco.net

#### WOODEN ALUMINUM PERGOLA

It is the best choice than using steel or wood, which is available in different shape, colors and dimensions, so it gives us asense that we have a natural zan wood, it can be use in a wide range design such as pergolas, hand rill, doors and cladding buildings external and internal decorative.

فظلات الألمنيوم الخشابي المستورد هـى البديـل الأفضـل عـن الخشـب والحديد وتتوفر بمقاسات مختلفة وألـوان غاية في الروعـة والجمال وتعطى إحسّاس بامتلاك خُشب الزان الطبيعي وتستخدم في تشكيلات واسعة من تصميم للمُظلات والأبواب، الأبواب الكهربائية المتحركة للكراجات ، الدرابزين ، تُكسية المبانى ، والديكورات الداخلية والخارجية .